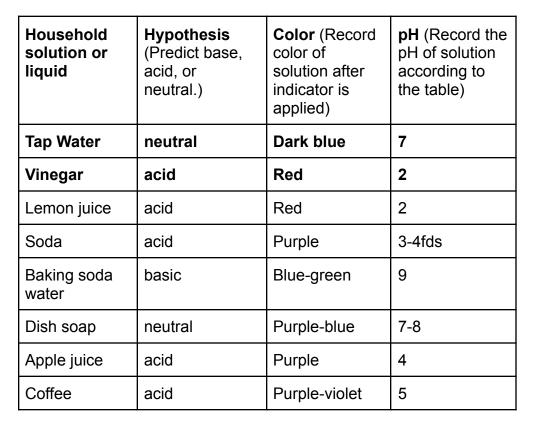

## **Questions:**

- 1. Were your hypotheses correct?
- 2. How do the pH of the different household solutions you tested compare to each other? Should observe a lot more acidic solutions in household items and drinks.
- 3. How are indicators considered a chemical change? A chemical change is when a chemical reaction occurs, and a new substance is created.
- 4. Were you surprised by the results of household cleaning products versus common sodas or drinks?
- 5. What do you think happens when an acid and a base come in contact with each other? *They neutralize one another.*